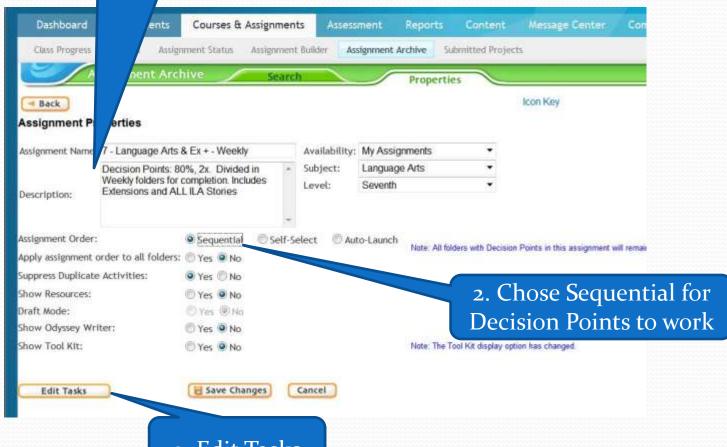

## Setting Decision Points

Enter a description that identifies what decision points options

3. Edit Tasks