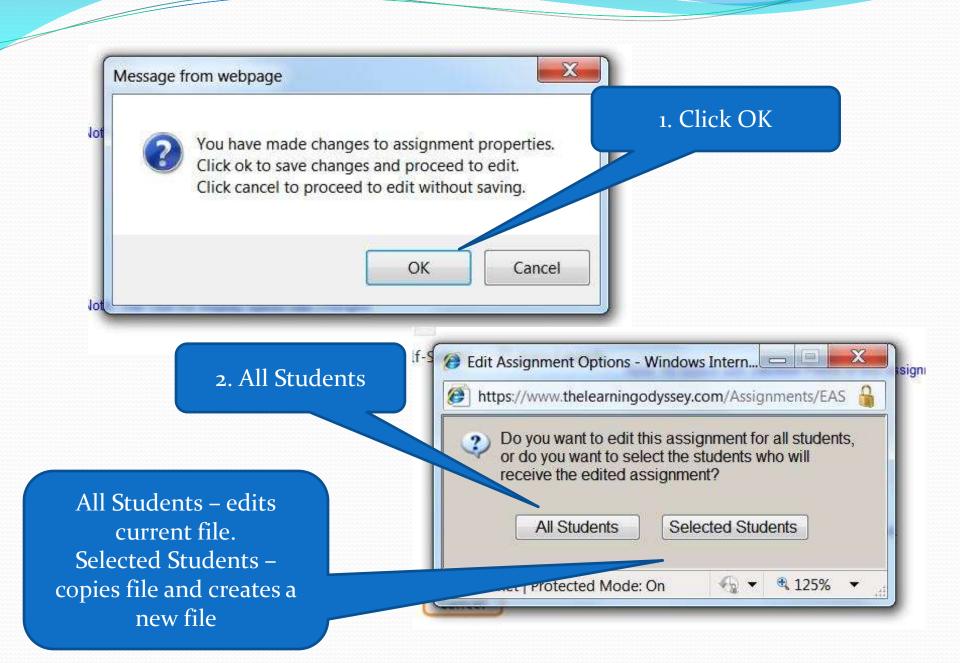

## Setting Decision Points





Enter a description that identifies what decision points options



3. Edit Tasks



## 1. Select a Sub-Folder

3. Add Decision Point Courses & Assignments tudents Class Progra Assignment Status Assignment Builder Assignment Archive Submitted Projects nment Builder View Assignment Curriculum Assignment Order: O Sequential Self-Select Auto-Launch Folder: Rise of Rome Assignment Out Click on a folder w its contents X Remove New Folder New Assignment Add Decision Point ☐ 6 - Social Select Update Type Name - 6141 The Rise of Rome Social Studies 6 Rise of Rome 6142 Rome Rising Features of the Government Social Studies 6 Reasons for the Growth 3 Lesson Quiz: Rise of Rome Social Studies 6 Jewish Migration Crigins of Christianity How Christianity Spread Roman Legacy 2. Chose Lesson Quiz Civilizations of Islam The Arabian Peninsula Spread of Muslim Rule Muslim Contributions Early