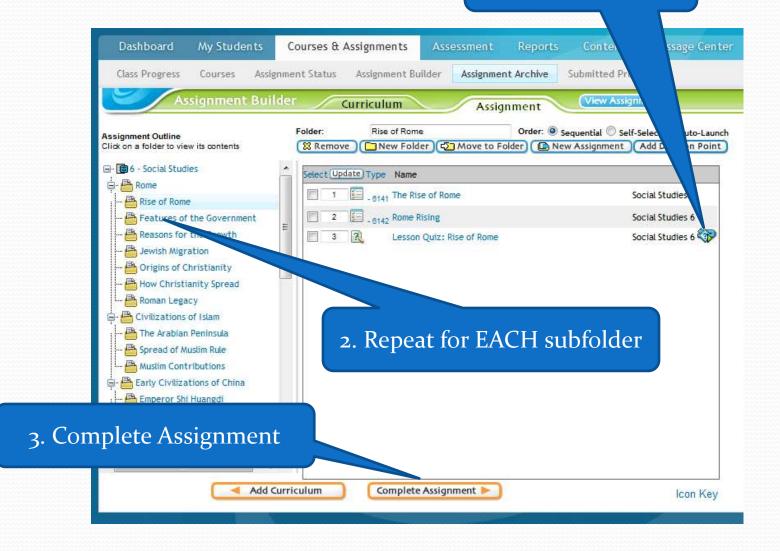

## 1. Select a Sub-Folder

3. Add Decision Point Courses & Assignments tudents Class Progra Assignment Status Assignment Builder Assignment Archive Submitted Projects nment Builder View Assignment Curriculum Assignment Order: O Sequential Self-Select Auto-Launch Folder: Rise of Rome Assignment Out Click on a folder w its contents X Remove New Folder New Assignment Add Decision Point ☐ 6 - Social Select Update Type Name - 6141 The Rise of Rome Social Studies 6 Rise of Rome 6142 Rome Rising Features of the Government Social Studies 6 Reasons for the Growth 3 Lesson Quiz: Rise of Rome Social Studies 6 Jewish Migration Crigins of Christianity How Christianity Spread Roman Legacy 2. Chose Lesson Quiz Civilizations of Islam The Arabian Peninsula Spread of Muslim Rule Muslim Contributions Early Civilizations of China Emperor 5hi Huangdi The Han Dynasty The Tang Dynasty Chinese Discoveries Complete Assignment Add Curriculum Icon Key

## 1. Icon shows here