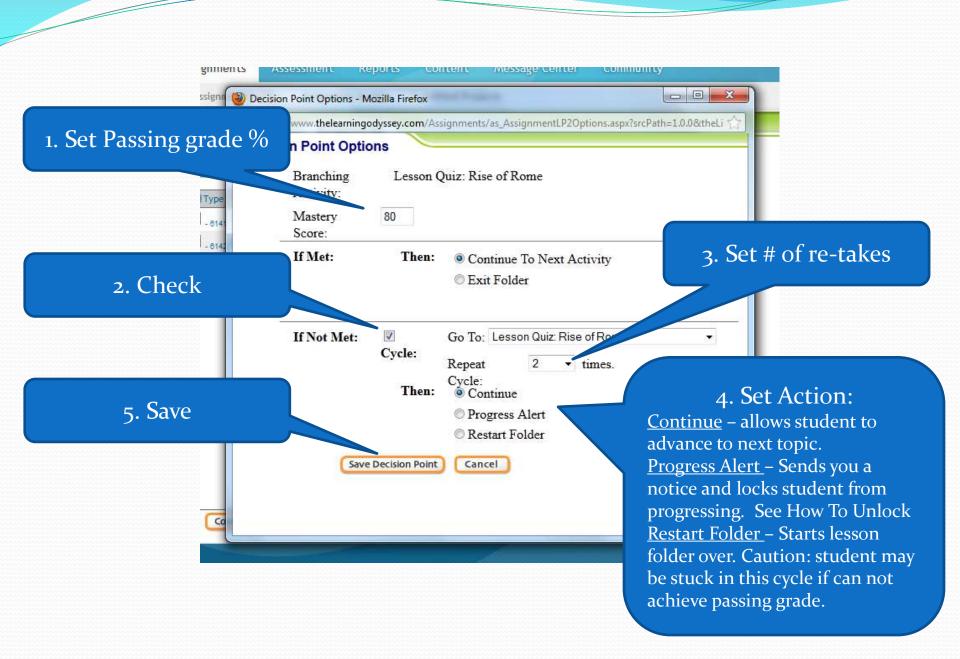

## Setting Decision Points

Enter a description that identifies what decision points options

3. Edit Tasks