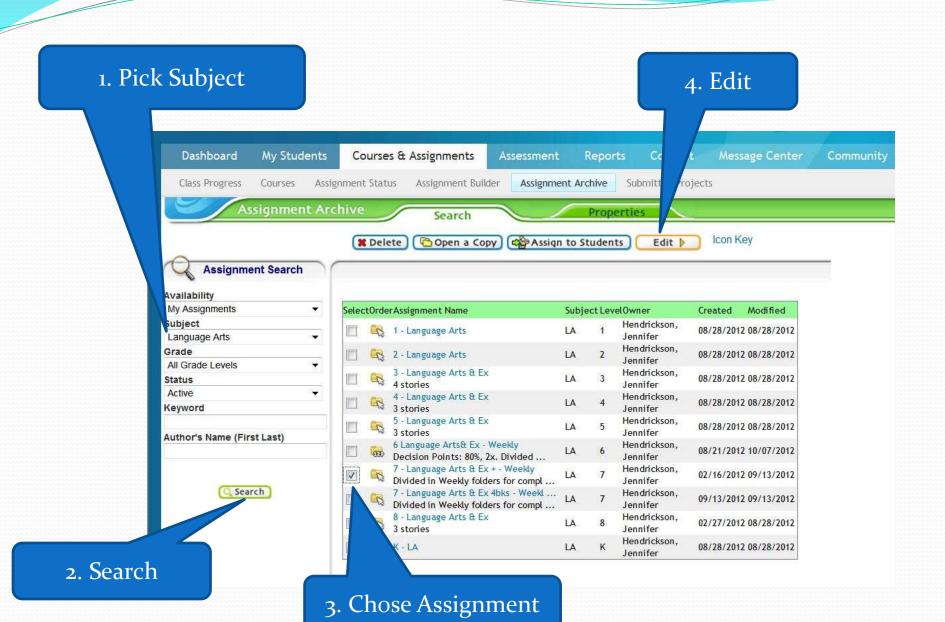

## 1. Select a Sub-Folder

3. Add Decision Point Courses & Assignments tudents Class Progra Assignment Status Assignment Builder Assignment Archive Submitted Projects nment Builder View Assignment Curriculum Assignment Order: O Sequential Self-Select Auto-Launch Folder: Rise of Rome Assignment Out Click on a folder w its contents X Remove New Folder New Assignment Add Decision Point ☐ 6 - Social Select Update Type Name - 6141 The Rise of Rome Social Studies 6 Rise of Rome 6142 Rome Rising Features of the Government Social Studies 6 Reasons for the Growth 3 Lesson Quiz: Rise of Rome Social Studies 6 Jewish Migration Crigins of Christianity How Christianity Spread Roman Legacy 2. Chose Lesson Quiz Civilizations of Islam The Arabian Peninsula Spread of Muslim Rule Muslim Contributions Early Civilizations of China Emperor 5hi Huangdi The Han Dynasty The Tang Dynasty Chinese Discoveries Complete Assignment Add Curriculum Icon Key

## 1. Icon shows here