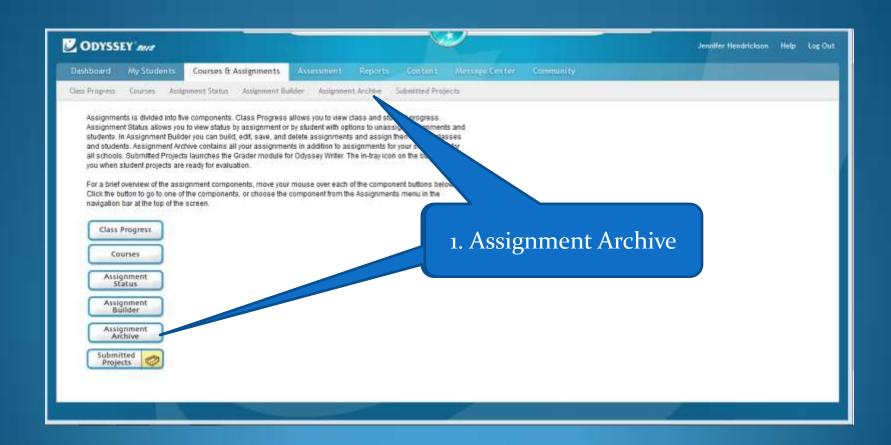

## Setting Decision Points

Enter a description that identifies what decision points options

3. Edit Tasks